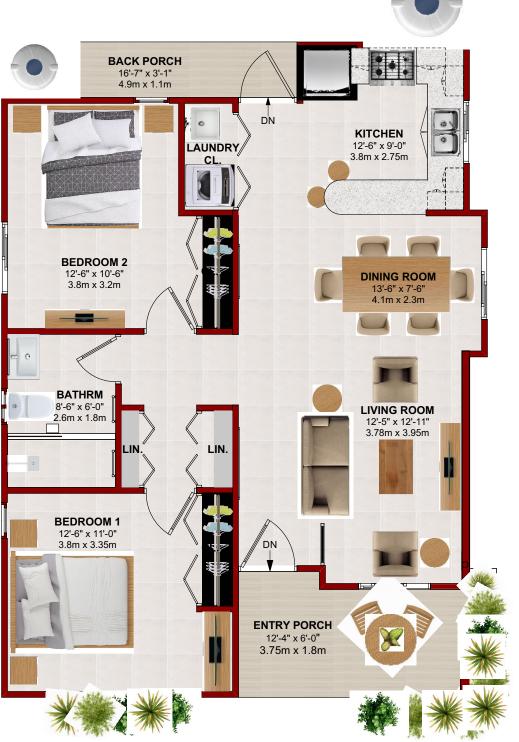

### **HOUSE FEATURES:**

Min. Lot size - 335m<sup>2</sup> (3,600 ft<sup>2</sup>) to 1143m<sup>2</sup> House Size 88.8m<sup>2</sup> (956 ft<sup>2</sup>) Number of Storeys: 1 2 Bedrooms, 1 Bathroom

#### **External:**

Solar water heater
Roof guttering
Rain water harvesting storage
tank
Paved parking space for one car
Graded lot

#### Internal:

Ceramic floor & wall tiling
Single glazed UPVC windows
with insect screen
Full kitchen cupboards with
double sink & breakfast counter
Full bathroom
Bedroom closets with shelving
and hanging rods
Two linen closets with shelving
Laundry closet with laundry tub
and provision for washer/dryer
Provision for AC in bedrooms
Ceiling fans